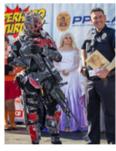

SUPERHERO SATURDAY IS THE SIGNATURE FUNDRAISING EVENT FOR THE PHOENIX POLICE SERGEANTS AND LIEUTENANTS ASSOCIATION CHARITIES, WHICH IS A REGISTERED 501(C)(3). SUPERHERO SATURDAY IS AN OUTSTANDING ENGAGEMENT AND OUTREACH OPPORTUNITY TO RECOGNIZE THE SUPERHEROES IN OUR COMMUNITY. OUR FUNDRAISER SUPPORTS PPSLA CHARITIES, WHICH ASSISTS LAW ENFORCEMENT PROFESSIONALS INJURED OR KILLED IN THE LINE OF DUTY, AND THE CHILDHELP CHILDREN'S CENTER TO HELP CHILD **VICTIMS OF CRIME.** 