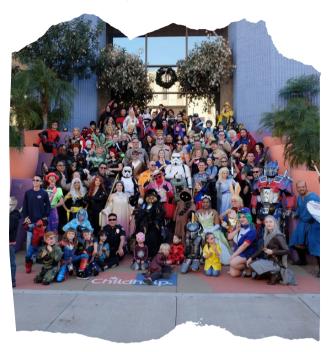

SUPERHERO SATURDAY IS THE SIGNATURE FUNDRAISING EVENT FOR THE PHOENIX POLICE SERGEANTS AND LIEUTENANTS ASSOCIATION CHARITIES, WHICH IS A REGISTERED 501(C)(3). SUPERHERO SATURDAY IS AN OUTSTANDING ENGAGEMENT AND OUTREACH OPPORTUNITY TO RECOGNIZE THE SUPERHEROES IN OUR COMMUNITY. OUR FUNDRAISER SUPPORTS PPSLA CHARITIES, WHICH ASSISTS LAW ENFORCEMENT PROFESSIONALS INJURED OR KILLED IN THE LINE OF DUTY, AND THE CHILDHELP CHILDREN'S CENTER TO HELP CHILD **VICTIMS OF CRIME.** 

Our efforts reflect our deep-seated belief in supporting our community and honoring those who serve with dedication and courage. Over the past five years, we have dedicated ourselves to making a meaningful impact through our charitable efforts.